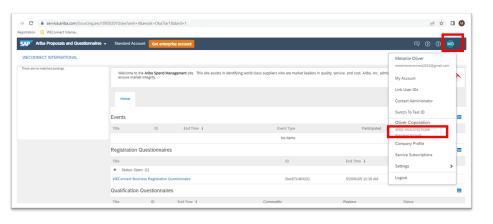

### HOW TO FIND YOUR ANI (ANIID)

When logged in,

- 1. Go to the icon on the top right hand.
- 2. The ANIID can be found underneath business name.