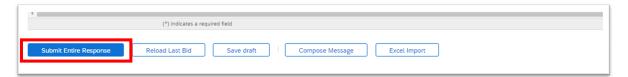

4. Once all documents have been uploaded click the 'Submit Entire Response'

Please upload all additional supporting documents onto your application form, do not send them through email or by using the 'compose message' button'.

Take note once updates have been submitted, you will not be able to make additional changes or updates until the updates have been reviewed by the certification team. Generally, 24-48 hours processing time for every update to be processed.