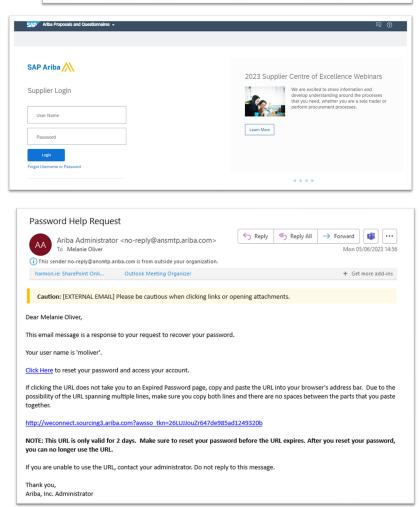

#### PASSWORD OR USER RESET

- Log in from this link. Please ensure the top of the screen shows 'Ariba Proposals and Questionnaires.' If it shows 'Ariba Network' chose dropdown to select appropriate page.
- 2. To obtain password or user name, please select 'Forgot User Name or Password'.
- 3. Prompt will appear asking if you want to reset your password/user name.
- 4. An email will be sent from Ariba Commerce Cloud ordersender-prod@ansmtp.ariba.com with a unique url to allow main account holder to change or reset password or user name.
- 5. Follow the email guidelines.

Generally, the email will be sent to your inbox within 5-10 minutes.

If you are experiencing delay in receiving an email from Ariba Administrator, please check your inbox after 24-48 hours. Search by subject: Password Help Request or search through sender: Ariba Administrator <no-reply@ansmtp.ariba.com>.