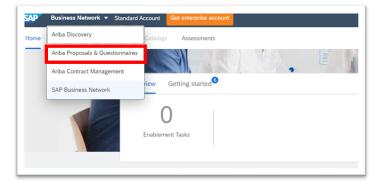

#### HOW TO ACCESS YOUR CERTIFICATION APPLICATION

When logged in and you do not have access to **WEConnect Business Registration Questionnaire,** simply take the following steps to access your registration or certification application on the Ariba Dashboard.

 On the main tool bar from drop down select 'Ariba Proposals & Questionnaires', just in case you are in Ariba Discovery or SAP Business Network.

- 2. WEConnect International should appear on tool bar or in drop down under 'More'.
- 3. Select **'WEConnect Business Registration Questionnaire'** to access registration or certification application.