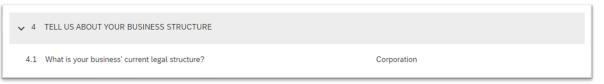

#### UPLOAD DOCUMENTS

When logged in to WEConnect Business Registration Questionnaire click blue 'Revise Response.'

1. The business documents required to support certification applications are based on **Q4.1 'What is your business current** legal structure'

- 2. Documents to upload is listed based on 8.140 'Business current legal structure.'
- 3. To add additional documents to support application under 8.144 'Additional Documents', click 'Attach a file' simply drag and drop a file or upload documents from your computer. There is no limit to the number of files that can be uploaded, **please do not remove previous files uploaded**.

#### **UPLOAD DOCUMENTS**

When logged in to WEConnect Business Registration Questionnaire click blue 'Revise Response'

1. The business documents required to support certification applications are based on Q4.1 'What is your business current legal structure'