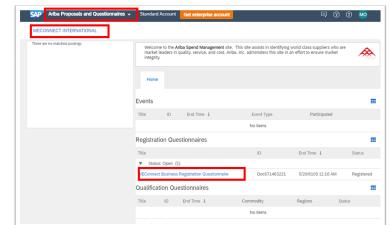

 On the main tool bar from drop down select 'Ariba Proposals & Questionnaires', just in case you are in Ariba Discovery or SAP Business Network.

- 2. WEConnect International should appear on tool bar or in drop down under 'More'.
- 3. Select **'WEConnect Business Registration Questionnaire'** to access registration or certification application.