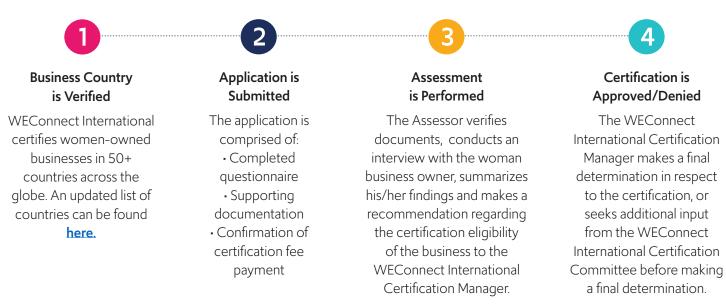

## **CERTIFICATION PROCESS OVERVIEW**

The certification and assessment process may take up to 90 days. It is the applicant's responsibility to make sure all documents submitted are uploaded as specificed because incorrect or incomplete documents will delay the assessment process and the 90 days start upon confirmation of the correct documents by the assessor.