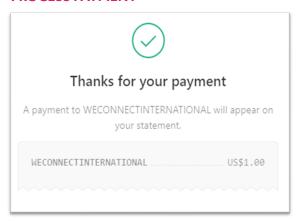

confirm payment.

Due to high volume of 3-year certification applications, we require existing WBEs who have not undergone certification or recertification in 2022 and 2021 on Ariba to apply for re-certification. We are accepting early applications.

## **CLICK "PAY NOW"**



#### SECURE PAYMENT PORTAL



Before applying for certification and before proceeding with payment, please ensure you have read the WEConnect International Certification Governance, Standards and Policies on our website. Payment is non-refundable.

## **TYPE CERTIFICATION FEE**



- The certification fee is listed under Q8.1 on the application form.
- Three (3) year certification fees, please make sure you input the correct fee to avoid delays and unnecessary re-work

CERTIFICATION FAQs PAGE 1

# **PROCESS PAYMENT**



#### **PAYMENT RECEIPT**



## **ENTER AND UPLOAD PAYMENT RECEIPT**



- Please enter payment confirmation number.
- Upload payment receipt under "Additional Documents" or "Other Douments."
- Please type email address correctly, a copy of the payment receipt will be emailed to email address provided.
- Certification FEE is non-refundable and the last step of the application.

### **CLICK "SUBMIT ENTIRE RESPONSE"**



Due to high volume of 3-year certification applications, we require existing WBEs who have not undergone certification or recertification in 2022 and 2021 on Ariba to apply for re-certification. We are accepting early applications.

Before applying for certification, we reccomend to read through WEConnect International Certification Governance, Standards and Policies on our