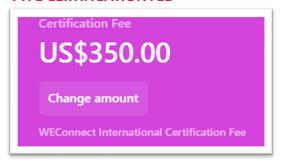

## **TYPE CERTIFICATION FEE**

- The certification fee is listed under Q8.1 on the application form.
- Three (3) year certification fees, please make sure you input the correct fee to avoid delays and unnecessary re-work