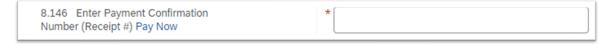

## **CLICK "PAY NOW"**

## **ENTER AND UPLOAD PAYMENT RECEIPT**

- Please enter payment confirmation number.
- Upload payment receipt under "Additional Documents" or "Other Douments."
- Please type email address correctly, a copy of the payment receipt will be emailed to email address provided.
- Certification FEE is non-refundable and the last step of the application.