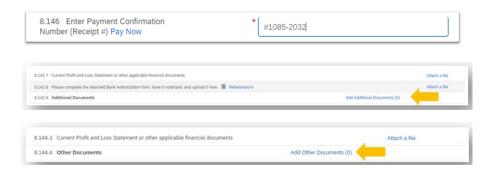

## **ENTER AND UPLOAD PAYMENT RECEIPT**

- Please enter payment confirmation number.
- Upload payment receipt under "Additional Documents" or "Other Douments."
- Please type email address correctly, a copy of the payment receipt will be emailed to email address provided.
- Certification FEE is non-refundable and the last step of the application.