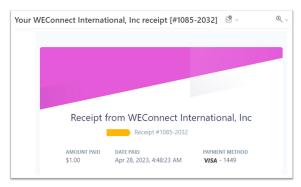

#### **PAYMENT RECEIPT**

## **ENTER AND UPLOAD PAYMENT RECEIPT**

- Please enter payment confirmation number.
- Upload payment receipt under "Additional Documents" or "Other Douments."
- Please type email address correctly, a copy of the payment receipt will be emailed to email address provided.
- Certification FEE is non-refundable and the last step of the application.